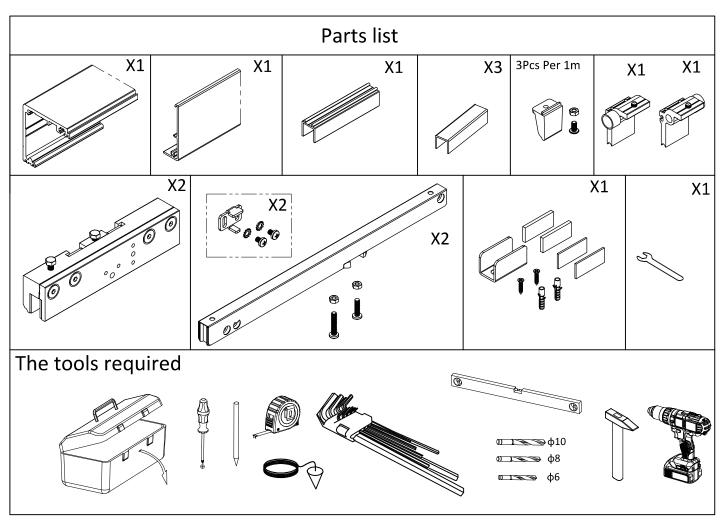

## SDS-C 01 Installation Instruction with U type Profile







## 3 Door Guide Installation

- $3\text{--}1\,\text{.}\,$  Find the baseline X-X by the plumb bob, and make 24mm away from
- X-X as the installation standard of the door guide. (As shown in below)
- $3\text{--}2\,\text{\tiny $\sim$}$  Drill the dia 6mm holes in depth 20mm.
- $3\text{--}3\,\text{--}$  Insert the plastic plug and install the door guide.











## 8 Door Stop Installation

 $8\text{--}1\,$  According to the extreme position of the door under the effect of soft close damper, move the door stop to the suitable position and tighten it.

8-2 Right side and left side is the same.





## 9 Decorative Cover Installation

9-1 Uniformly distribute the buckles on the track and fix them.

9-2 Install the decorative cover to the track as shown in below.