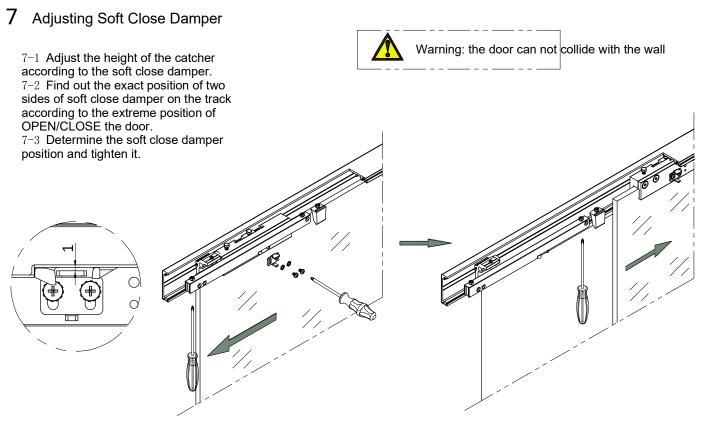

## SDS-C 01 Installation Instruction with U type Profile







## 3 Door Guide Installation

- $3\text{--}1\,\text{.}\,$  Find the baseline X-X by the plumb bob, and make 24mm away from
- X-X as the installation standard of the door guide. (As shown in below)
- $3\text{--}2\,\text{\tiny $\sim$}$  Drill the dia 6mm holes in depth 20mm.
- $3\text{--}3\,\text{--}$  Insert the plastic plug and install the door guide.











## 8 Door Stop Installation

 $8\text{--}1\,$  According to the extreme position of the door under the effect of soft close damper, move the door stop to the suitable position and tighten it.

8-2 Right side and left side is the same.





## 9 Decorative Cover Installation

9-1 Uniformly distribute the buckles on the track and fix them.

9-2 Install the decorative cover to the track as shown in below.