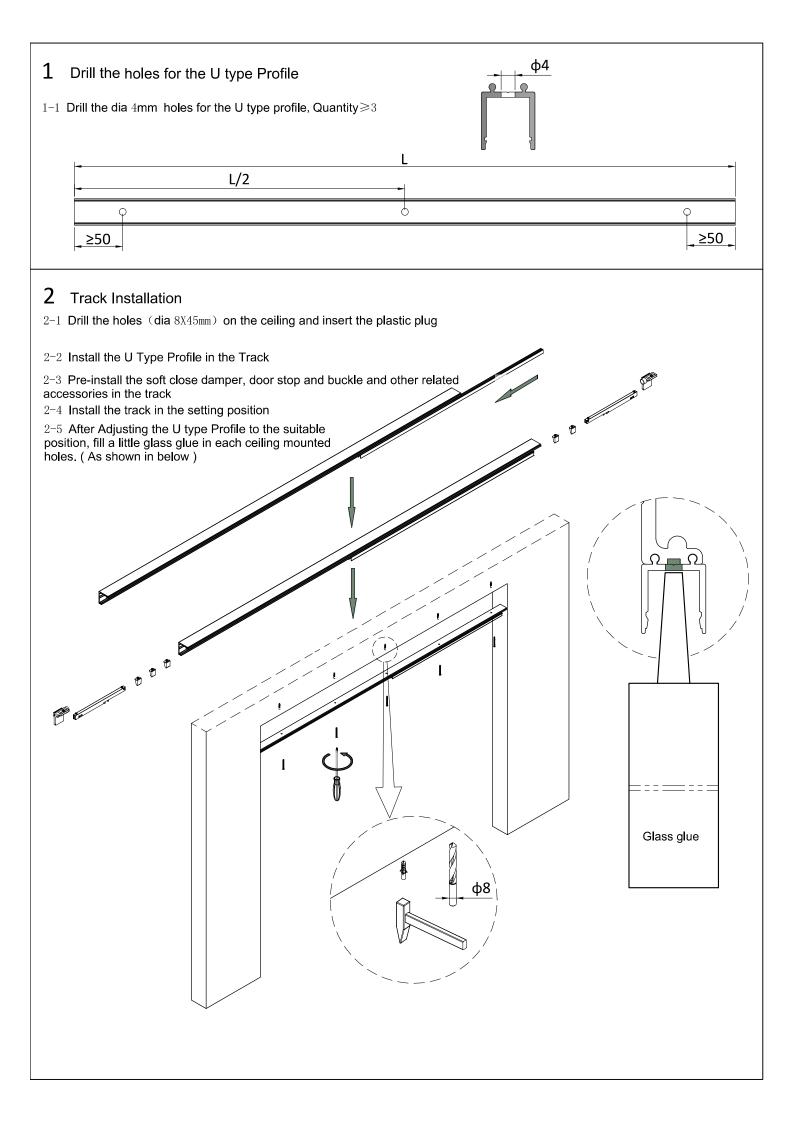

## SDS-C 01 Installation Instruction with U type Profile







## 3 Door Guide Installation

- $3\text{--}1\,\text{.}\,$  Find the baseline X-X by the plumb bob, and make 24mm away from
- X-X as the installation standard of the door guide. (As shown in below)
- $3\text{--}2\,\text{\tiny $\sim$}$  Drill the dia 6mm holes in depth 20mm.
- $3\text{--}3\,\text{--}$  Insert the plastic plug and install the door guide.











## 8 Door Stop Installation

 $8\text{--}1\,$  According to the extreme position of the door under the effect of soft close damper, move the door stop to the suitable position and tighten it.

8-2 Right side and left side is the same.





## 9 Decorative Cover Installation

9-1 Uniformly distribute the buckles on the track and fix them.

9-2 Install the decorative cover to the track as shown in below.