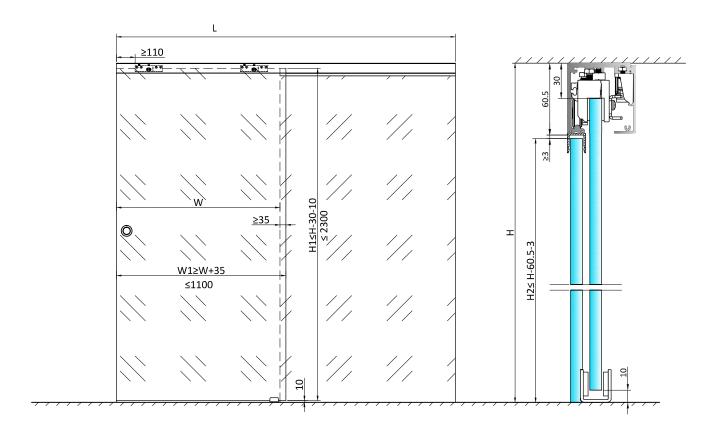

## SDS-C 01 Installation Instruction with U type Profile







## 3 Door Guide Installation

- $3\text{--}1\,\text{.}\,$  Find the baseline X-X by the plumb bob, and make 24mm away from
- X-X as the installation standard of the door guide. (As shown in below)
- $3\text{--}2\,\text{\tiny $\sim$}$  Drill the dia 6mm holes in depth 20mm.
- $3\text{--}3\,\text{--}$  Insert the plastic plug and install the door guide.











## 8 Door Stop Installation

 $8\text{--}1\,$  According to the extreme position of the door under the effect of soft close damper, move the door stop to the suitable position and tighten it.

8-2 Right side and left side is the same.





## 9 Decorative Cover Installation

9-1 Uniformly distribute the buckles on the track and fix them.

9-2 Install the decorative cover to the track as shown in below.