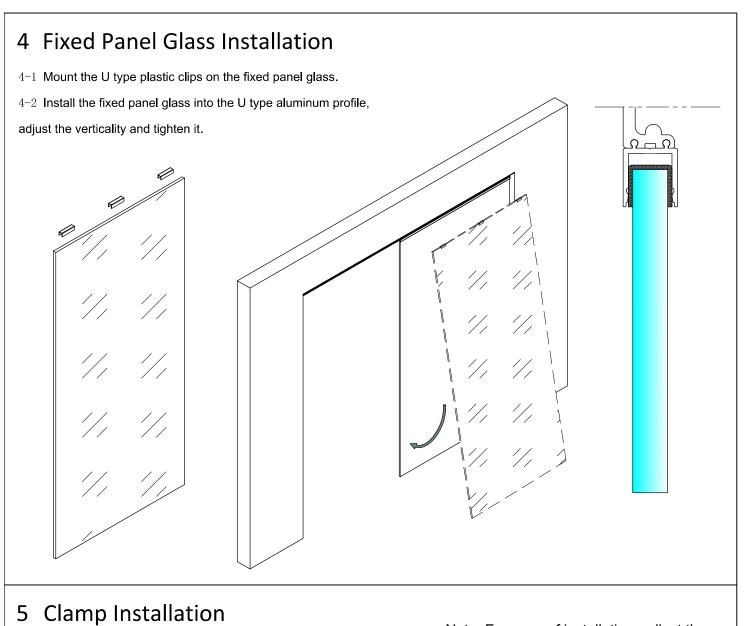

## SDS-C 01 Installation Instruction with U type Profile







## 3 Door Guide Installation

- $3\text{--}1\,\text{.}\,$  Find the baseline X-X by the plumb bob, and make 24mm away from
- X-X as the installation standard of the door guide. (As shown in below)
- $3\text{--}2\,\text{\tiny $\sim$}$  Drill the dia 6mm holes in depth 20mm.
- $3\text{--}3\,\text{--}$  Insert the plastic plug and install the door guide.











## 8 Door Stop Installation

 $8\text{--}1\,$  According to the extreme position of the door under the effect of soft close damper, move the door stop to the suitable position and tighten it.

8-2 Right side and left side is the same.





## 9 Decorative Cover Installation

9-1 Uniformly distribute the buckles on the track and fix them.

9-2 Install the decorative cover to the track as shown in below.