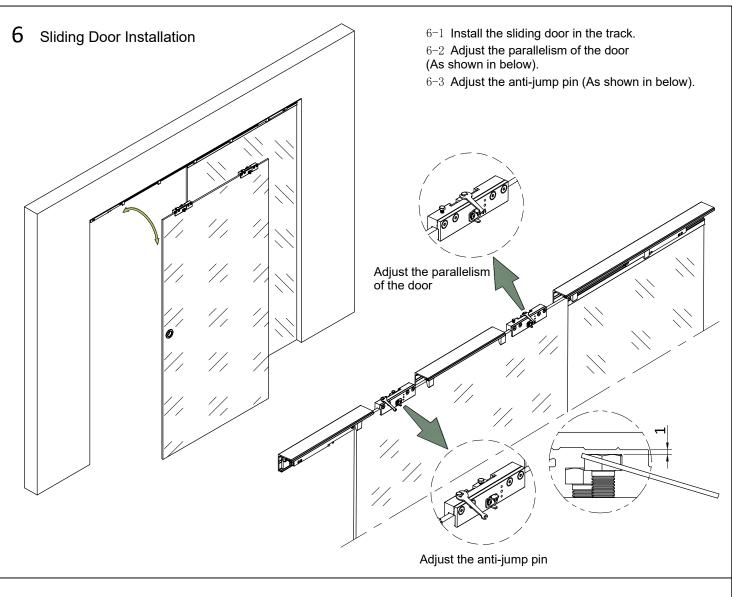

## SDS-C 01 Installation Instruction with U type Profile







## 3 Door Guide Installation

- $3\text{--}1\,\text{.}\,$  Find the baseline X-X by the plumb bob, and make 24mm away from
- X-X as the installation standard of the door guide. (As shown in below)
- $3\text{--}2\,\text{\tiny $\sim$}$  Drill the dia 6mm holes in depth 20mm.
- $3\text{--}3\,\text{--}$  Insert the plastic plug and install the door guide.











## 8 Door Stop Installation

 $8\text{--}1\,$  According to the extreme position of the door under the effect of soft close damper, move the door stop to the suitable position and tighten it.

8-2 Right side and left side is the same.





## 9 Decorative Cover Installation

9-1 Uniformly distribute the buckles on the track and fix them.

9-2 Install the decorative cover to the track as shown in below.