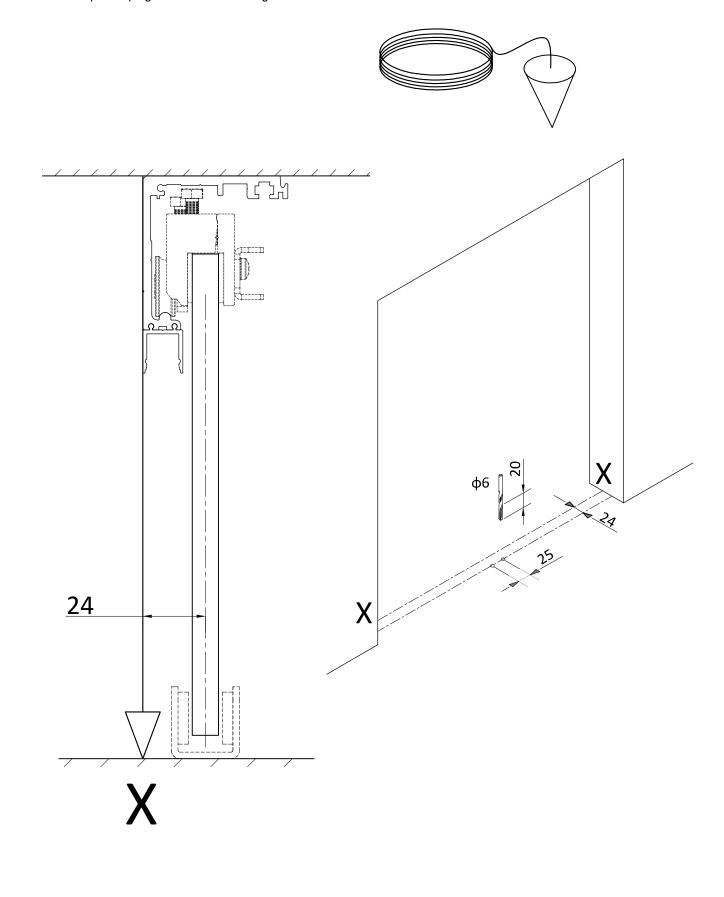

## 3 Door Guide Installation

- $3\text{--}1\,\text{.}\,$  Find the baseline X-X by the plumb bob, and make 24mm away from
- X-X as the installation standard of the door guide. (As shown in below)
- $3\text{--}2\,\text{\tiny $\sim$}$  Drill the dia 6mm holes in depth 20mm.
- $3\text{--}3\,\text{--}$  Insert the plastic plug and install the door guide.