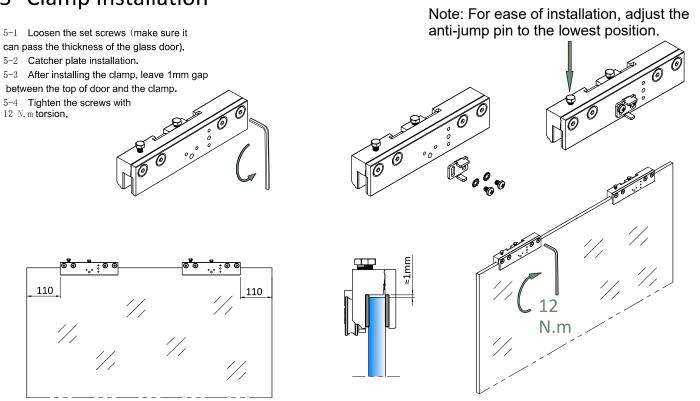

## SDS-C 01 Installation Instruction with U type Profile







## 3 Door Guide Installation

- $3\text{--}1\,\text{.}\,$  Find the baseline X-X by the plumb bob, and make 24mm away from
- X-X as the installation standard of the door guide. (As shown in below)
- $3\text{--}2\,\text{\tiny $\sim$}$  Drill the dia 6mm holes in depth 20mm.
- $3\text{--}3\,\text{--}$  Insert the plastic plug and install the door guide.











## 8 Door Stop Installation

 $8\text{--}1\,$  According to the extreme position of the door under the effect of soft close damper, move the door stop to the suitable position and tighten it.

8-2 Right side and left side is the same.





## 9 Decorative Cover Installation

9-1 Uniformly distribute the buckles on the track and fix them.

9-2 Install the decorative cover to the track as shown in below.