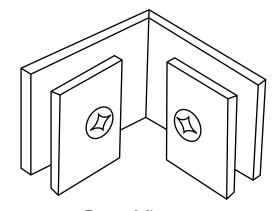

## Use of Gaskets:

For 3/8" Glass: Use one thick gasket on each side For 1/2" Glass: Use one thin gasket on each side

**Rear View** 