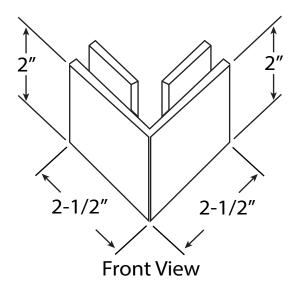

## Glass to Glass Clamp CAT. NO. SC90

Specifications:

Glass Sizes: 3/8" to 1/2" thick tempered safety glass

Cutout Required

Includes: Gaskets, screws and template